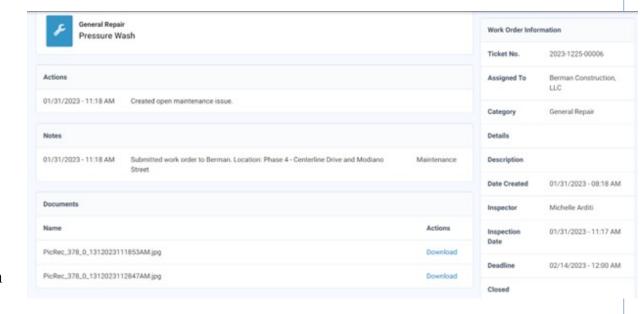

## Common Area Work Order through your FRONTSTEPS Portal

We were able to develop a new feature that enables owners to view common area work orders, via FRONTSTEPS Portal. This feature includes viewing details on current landscape enhancements, maintenance repairs, and special projects.

To view common area work orders, from your FRONTSTEPS Portal, please follow the steps below:

- Please login to your FRONTSTEPS portal account to access the application.
- From the Dashboard, select My Reservations & Requests and click on Common Areas Work Orders.
- Once you click on Common Areas Work Orders, you will see a list of open and closed work orders. Please be patient as we continue to update the work orders to the portal.
- If you click on the View button, you will be able to see additional information and updates for each specific work order.
- You can also view completed project information/photos via the HOA website, <a href="https://www.laureateparkhoa.com">https://www.laureateparkhoa.com</a> under the Laureate Park Projects tab. This is meant to be a quick option for residents to view any recently completed projects, while the FRONTSTEPS portal feature will be more detailed.