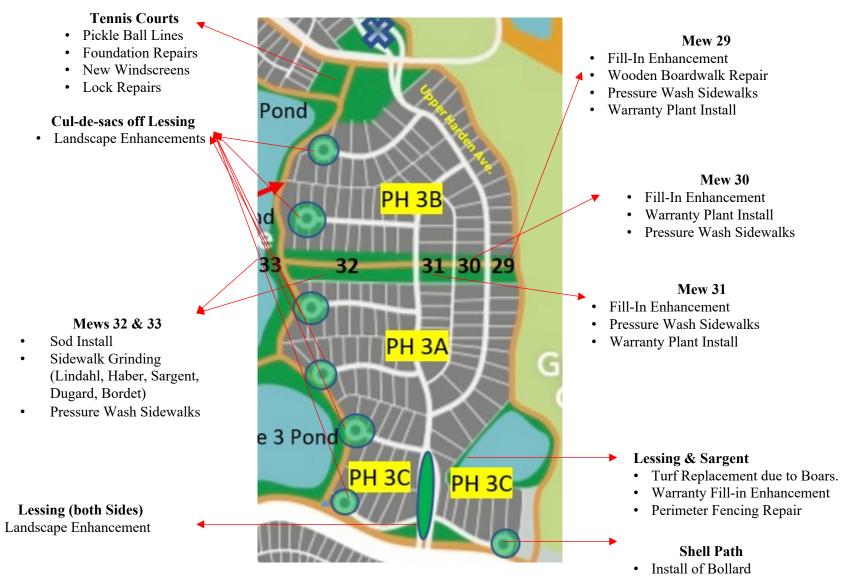

### Mew 12 Pressure Wash Sidewalks





Pressure Wash Sidewalk

• Wood Column Repair

Pressure Wash Sidewalk

## Crescent Park Fountain & **Drinking Fountain**

March – Extra treatment on fountain, drinking fountain repair.

April - Drinking fountain cleaned out.

May – Drinking fountain repair. Pressure wash fountain. Repair of 7 lights out on fountain (need to replace seals) (been delayed due to rain).

June – Discovered that the fountain autofill sensor needs to be replaced.

**July** – Discovered that fountain is leaking at 110 gallons per hr. There is leak in the pipes. Will try to use the stop leak solutions like we've done previously to a previous leak.

August - Stop leak solution was applied. Monitor leak

· Pressure Wash

## Ph 2B, Ph 5A, Ph 5B





## **Ph 3A, Ph 3B, Ph 3C**





### Ph 4 and Ph 7

**Mew 51** 

**Nemours Townhomes** 

• Landscape Enhancements

Mew 50

## LAKE NONA®

## Pressure Wash Sidewalk Park 35 (Zipline) Landscape Enhancement Paint Benches/Walls/Cans Repair Wood Partition (multiple) Refresh Playground Mulch Flush drains with sod Sign repairs Repair Playground

#### Phase 4

#### Gabor Urban TH

- Palm Replacement
- Fill-in Enhancement
- Sod Install

Equipment

#### Willstatter Urban TH

• Landscape Enhancement

#### Warburg Island

- Fill-in Enhancement
- No Parking Signs Install

#### **Bovet Urban TH**

- Landscape Enhancement
- Warranty Sod

#### Phase 7 Pond

- Landscape Enhancements
- Replacement of Disc Golf Posts
- Painting of Benches and Trash Cans

# Pressure Wash Sidewalk Trash Can Repair • Landscape Enhancement • Landscape Enhance