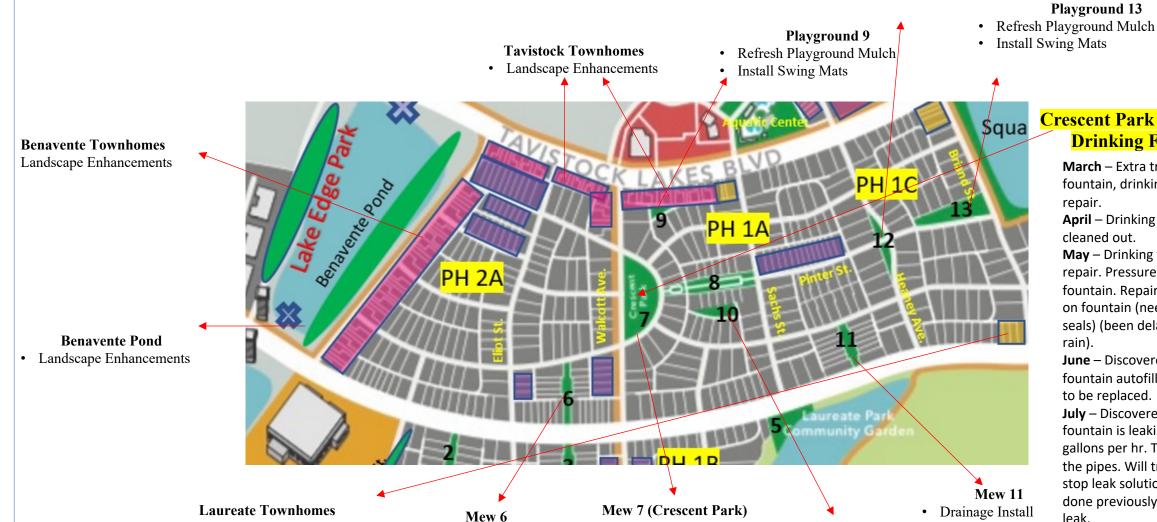

## Mulch (Attached Units and Common Areas) -

- *Phase 1:* Ashton Wood Urban Attached Units, Nemours Attached Unita, Gabor Attached Units, Walcott Attached Units, Tavistock Attached Units (Pine Straw), Mews: 1, 3, 7, 9, 10, 12, 13, 17, 21, 22, 27, 28, 35, 39, 40, 41, 44, 45, 54, 55, 56, 60, Phase 7 Pond, Square Pond by Kastler, Phase 10 Playground Tree Rings.
- **Phase 2:** Benavente Attached Units, Tavistock Attached Units, Kellogg Attached Units, Centerline Attached Units, Eliot Attached Units, Modiano Attached Units, Walcott Attached Units, Shapely Attached Units, Maskawa Attached Units, Laureate Attached Units. Dog Park 49 (Outside Dog Park), Mew 59, Square Pond, Mew 11.
- *Phase 3:* Upper Perse Attached Units, Schelling Attached Units, Eliot Attached Units, Walcott Attached Units, Pinter, Laureate Attached Units, Briand Attached Units, Nemours Attached Units, Kocher Attached Units, Stoddart Attached Units, Bovet Attached Units, Sperry Attached Units. Mews 62, 63, 20.
- *Phase 4:* Mew 6, 14, 15, 16, 29, 30, 31, 32, 33, 36, 37, 38, 50, 51, 52, 53, Laureate TH, Square Pond, Phase 7 Pond, Phase 3 Pond.
- Phase 5: In progress
- <u>Shell Path (includes path in Phase 10)</u> Refreshment of shell path was completed in February of 2023.
- Pond Signs Alligator/Snake Warning signs were added around all the ponds, asking not to feed wildlife and warning of possible alligators and snakes in the area.
- Work Orders Between Jan 1, 2023 August 31, 2023 There have been approx. 610 work orders submitted (Irrigation Repairs, Sign Repairs, Landscape Issues, etc.)

#### LAKE NONA® Phase 1B and Phase 4 **Community Garden 5** Mew 2 Mew 3 **Mew 54** • Pressure Wash Sidewalks • Fill-In Enhancement • Landscape Enhancement Pressure Wash Sidewalks • DG Stone Touch Up **Walcott Duplex** Sod Install Pressure Wash Sidewalks Dog Park - 1 Modiano Craft & Eliot TH • Fill-in Enhancement • Fill-in Enhancements • Replacement of 2 itar plastic benches • Replacement of 1 dog Mew 4 station Pressure Wash Sidewalks • Fence Repair Sign Repair ► Playground 60 Refresh Playground Mulch **Centerline Townhomes** Pressure Wash Sidewalks • Fill-in Enhancements Sign Repair ona Shapley/Walcott Mew 55 Fill-in Enhancements venture • Landscape Enhancement Pressure Wash Sidewalks Park **Mew 59** Install Drainage Pressure Wash Sidewalks **Mew 56 Mew 58** Mew 57 Haroche • Fill-in Enhancement Install Drainage • Fill-in Enhancement Bollard • Sod Replacement (cont.) Install/Repair • Maple Tree Replacement • Replace Sod

## Ph 1A, Ph 1C, Ph 2A

• Landscape Enhancement

Pressure Wash Sidewalks

**Playground 10** 

Monuments

Refresh Playground

Install Swing Mats

Mulch

#### Mew 12 Pressure Wash Sidewalks

Pressure Wash Sidewalk

• Wood Column Repair

Pressure Wash Sidewalk