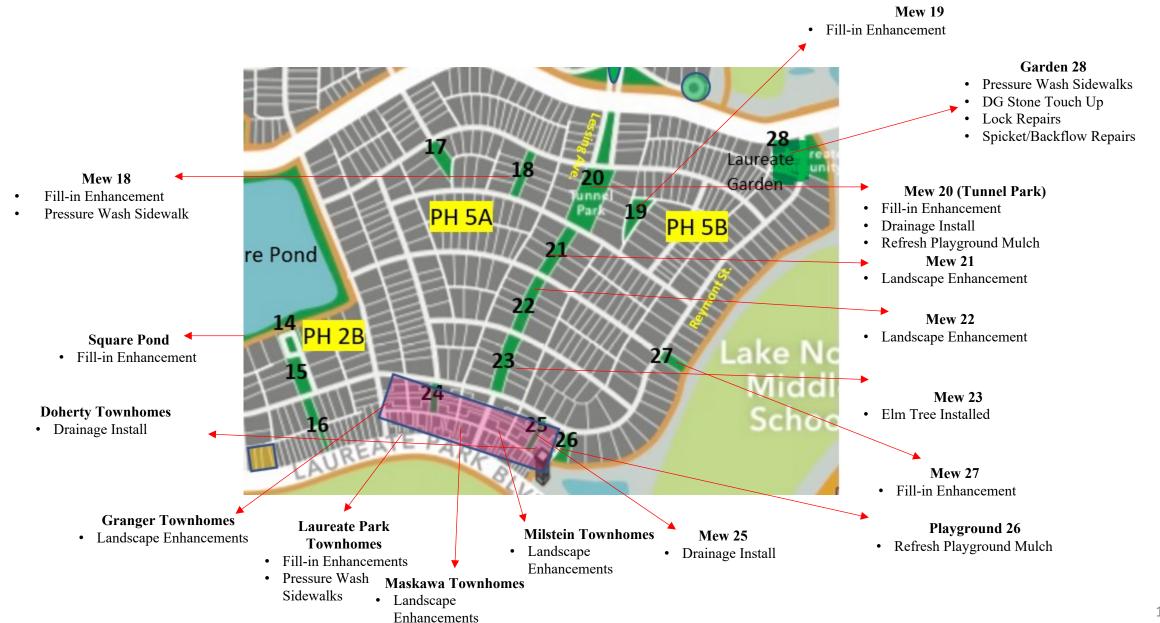

nd

Install Swing Mats

Mulch

#### Mew 12 Pressure Wash Sidewalks





Pressure Wash Sidewalk

• Wood Column Repair

Pressure Wash Sidewalk

## Crescent Park Fountain & **Drinking Fountain**

March – Extra treatment on fountain, drinking fountain repair.

April - Drinking fountain cleaned out.

May – Drinking fountain repair. Pressure wash fountain. Repair of 7 lights out on fountain (need to replace seals) (been delayed due to rain).

June – Discovered that the fountain autofill sensor needs to be replaced.

**July** – Discovered that fountain is leaking at 110 gallons per hr. There is leak in the pipes. Will try to use the stop leak solutions like we've done previously to a previous leak.

August - Stop leak solution was applied. Monitor leak

· Pressure Wash

## Ph 2B, Ph 5A, Ph 5B





## **Ph 3A, Ph 3B, Ph 3C**





### Ph 4 and Ph 7

**Mew 51** 

**Nemours Townhomes** 

• Landscape Enhancements

Mew 50

## LAKE NONA®

## Pressure Wash Sidewalk Park 35 (Zipline) Landscape Enhancement Paint Benches/Walls/Cans Repair Wood Partition (multiple) Refresh Playground Mulch Flush drains with sod Sign repairs Repair Playground

#### Phase 4

#### Gabor Urban TH

- Palm Replacement
- Fill-in Enhancement
- Sod Install

Equipment

#### Willstatter Urban TH

• Landscape Enhancement

#### Warburg Island

- Fill-in Enhancement
- No Parking Signs Install

#### **Bovet Urban TH**

- Landscape Enhancement
- Warranty Sod

#### Phase 7 Pond

- Landscape Enhancements
- Replacement of Disc Golf Posts
- Painting of Benches and Trash Cans

# Pressure Wash Sidewalk Trash Can Repair • Landscape