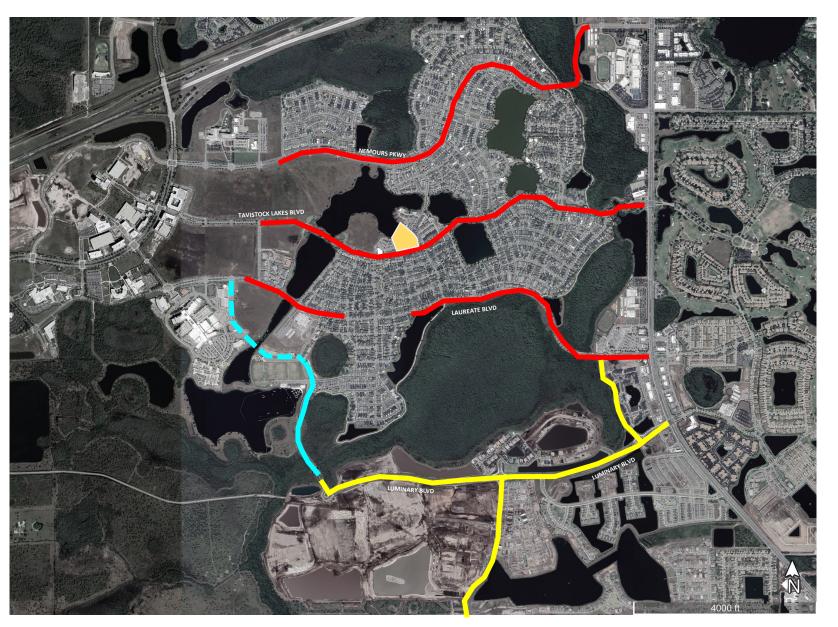

## Laureate Park – Management Areas

Greeneway Park Improvement District

Tavistock Lakes Blvd Laureate Blvd (except Phases 1A AND 1B)

Poitras East CDD

Luminary Blvd

Midtown Improvement District

Centerline Drive

Tavistock Development

Commercial Property Laureate Park Village Center

- Laureate Park Aquatic Center
- LP Fit
- Dockside