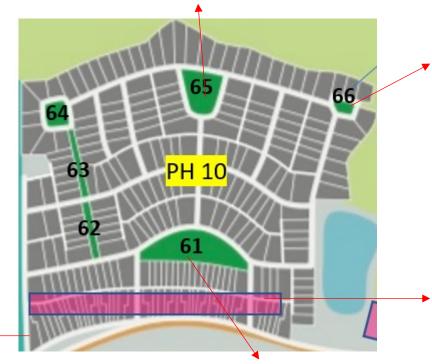

## Phase 10

## Playground 65

- Refresh playground mulch
- Light repairs
- Installed Holly Trees
- Drain install
- Replacement of Palm

#### Boardwalk

LAKE NONA®

• Repair/Replacement of metal support

### **Higgs Alley**

• Install 2 No Parking Alley Signs

#### **Nemours Townhomes**

- Sod Install
- Fill-In Enhancement
- Re-install mailbox cluster

#### Park 61

- Landscape Enhancement
- Light Repairs
- Install Mailbox Parcels
- Warranty Plants Install
- Extra Fountain Treatment due to water conditions (multiple times)
- Pressure Washing